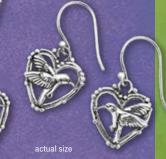

### **SWEETNESS OF** LIFE

**NEW!** 

**EXCLUSIVE!** The hummingbird. seeking nectar, is a reminder to enjoy the sweetness of life. Shining hummingbirds and hearts bring quiet joy in this sterling silver jewelry. Pendant on 18" chain.

J10729 Hummingbird & Heart Earrings \$42 J21019 Hummingbird & Heart Pendant \$45

**NEW! EXOTIC GARDEN** Enter an exotic garden of vibrant colors and bold forms. Swirling paisley and flowers in full bloom drift on this floaty. lightweight mesh jacket. Multiple panels vary the pattern. Lightly shaped flyaway jacket has a full hem, curving longer in back. 31" at longest in back. Imported. Polyester/ spandex; machine wash, Sizes S-XXL, A60394 Exotic Garden Mesh lacket \$48