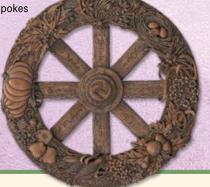

#### WHEEL OF THE YEAR

The Celts did not measure the passing of time with a calendar. Their sense of the year was circular, marked at the quarters and cross-quarters by seasonal festivals. This beautifully detailed plaque by Maxine

Miller depicts the cycles of nature in plant forms arrayed around spokes denoting the festivals. Resin plaque has eight hangers on the back, so you can turn it as the year turns. 101/2" diameter. In Wood-Tone, as shown, or Dark Bronze (see gaelsong.com).

D23020 Wheel of the Year Plaque \$60