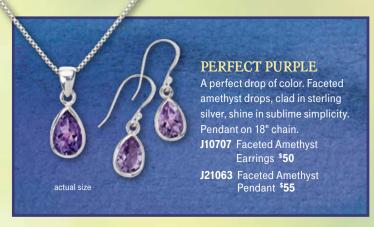

### **SWEETNESS OF** LIFE

**NEW!** 

**EXCLUSIVE!** The hummingbird. seeking nectar, is a reminder to enjoy the sweetness of life. Shining hummingbirds and hearts bring quiet joy in this sterling silver jewelry. Pendant on 18" chain.

J10729 Hummingbird & Heart Earrings \$42 J21019 Hummingbird & Heart Pendant \$45

**NEW! EXOTIC GARDEN** Enter an exotic garden of vibrant colors and bold forms. Swirling paisley and flowers in full bloom drift on this floaty. lightweight mesh jacket. Multiple panels vary the pattern. Lightly shaped flyaway jacket has a full hem, curving longer in back. 31" at longest in back. Imported. Polyester/ spandex; machine wash, Sizes S-XXL, A60394 Exotic Garden Mesh lacket \$48