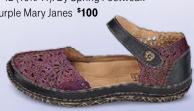

#### **NEW! SEEK MAGIC**

In the enchanted woods grows a deep-purple flower, said to have marvelous properties... Seek magic in these comfortable mary jane shoes—flowers at the toe and heel, low heel to take you far, Laser-cut, etched and hand-painted leather, padded insole and rubber outsole. Velcro closure. 7/8" heel. European (U.S.) sizes 35 (4½-5), 36 (5½-6), 37 (6½-7), 38 (7½-8), 39 (8½), 40 (9), 41 (91/2-10), 42 (101/2-11). By Spring Footwear.

B70092 Deep Purple Mary Janes \$100

1.800.205.5790